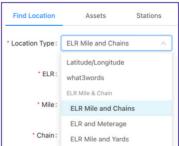

**Export** Video, Images, PDF Reports and more to share within teams to enhance collaborative working.

**Locate & Integrate Asset Data** on the map such as access points and OHL structures.

Search by ELR Mile & Chain/Meterage/Yards, Latitude/Longitude, What3Words, Assets and Stations.