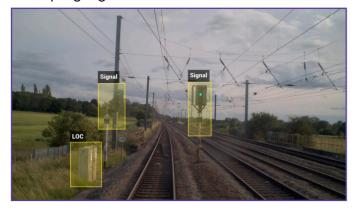

## **Get access to the AIVR Platform!**

**Annotation tools** allow points of interest to be clearly highlighted.

Measurement Tools can assist in signal & structure assessments, railway design and planning activities.

1510

Datum allows you to measure longitudinally from point A to point B following the track.

551m from datum Set Here Clear Datum

Current datum ELR: ECM1 TRACK: 1200 MILE: 51 CHAIN: 15 DIRECTION: UP

Advanced Sighting Reports provide a convenient visual export of site data to aid signal sighting and planning activities.