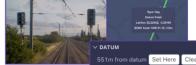

1510

Datum allows you to measure longitudinally from point A to point B following the track.

551m from datum Set Here Clear Datum

Current datum ELR: ECM1 TRACK: 1200 MILE: 51 CHAIN: 15 DIRECTION: UP

Advanced Sighting Reports provide a convenient visual export of site data to aid signal sighting and planning activities.