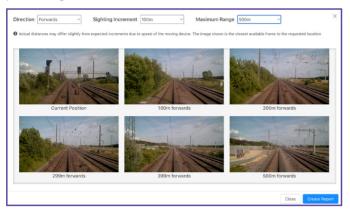

1510

Datum allows you to measure longitudinally from point A to point B following the track.

551m from datum Set Here Clear Datum

Current datum ELR: ECM1 TRACK: 1200 MILE: 51 CHAIN: 15 DIRECTION: UP

Advanced Sighting Reports provide a convenient visual export of site data to aid signal sighting and planning activities.