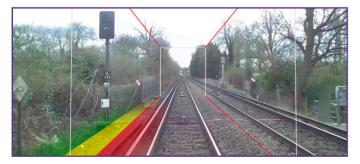

## **Get access to the AIVR Platform!**

**Annotation tools** allow points of interest to be clearly highlighted.

Measurement Tools can assist in signal & structure assessments, railway design and planning activities.

Historical Rail Route Data enables seasonal & project decisions to be delivered using data-driven comparisons. Filter through bearing, track ID and more to ensure you see the relevant data.

**Safe Cess Digital Overlay** can be applied to support planning and identification of trackside positions of safety.