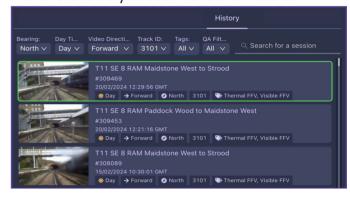

Historical Rail Route Data enables seasonal & project decisions to be delivered using data-driven comparisons. Filter through bearing, track ID and more to ensure you see the relevant data.

**Safe Cess Digital Overlay** can be applied to support planning and identification of trackside positions of safety.